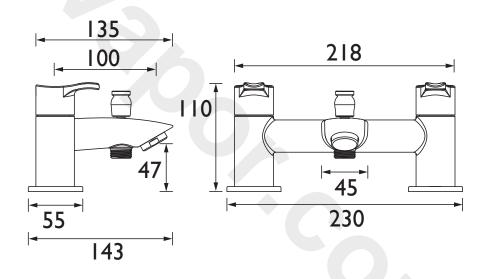

Dimensions (measurements in mm)

| Flow Rates (I/min)          |      |      |      |    |      |    |  |  |  |
|-----------------------------|------|------|------|----|------|----|--|--|--|
| System Pressure (bar)       | 0.3  | 0.5  | 1    | 2  | 3    | 5  |  |  |  |
| Through Bath Filler (mixed) | 16.7 | 21.5 | 30.4 | 43 | 52.7 | 68 |  |  |  |
| Through Handset (mixed)     | 8    | 8    | 8    | 8  | 8    | 8  |  |  |  |