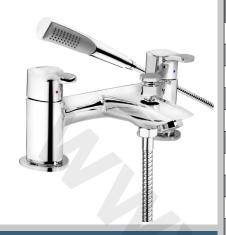

## CAP BSM E8 C

## CAPRI Tap Range Capri Bath Shower Mixer Eco8 Chrome

|   |        | res:   |
|---|--------|--------|
| _ | $\sim$ | raci   |
|   | -c     | 11 – 5 |
|   |        |        |

- Supplied with metal handles
- Supplied with single function rub clean handset, 1.75m hose & wall bracket
- Operates at a minimum pressure of 0.3bar to bath fill
- Product supplied with either a 6 or 8 litre per minute flow regulator which can be fitted to the shower hose outlet to reduce water consumption and increase water efficiency (Flow Regulator accurate +/- 10%)